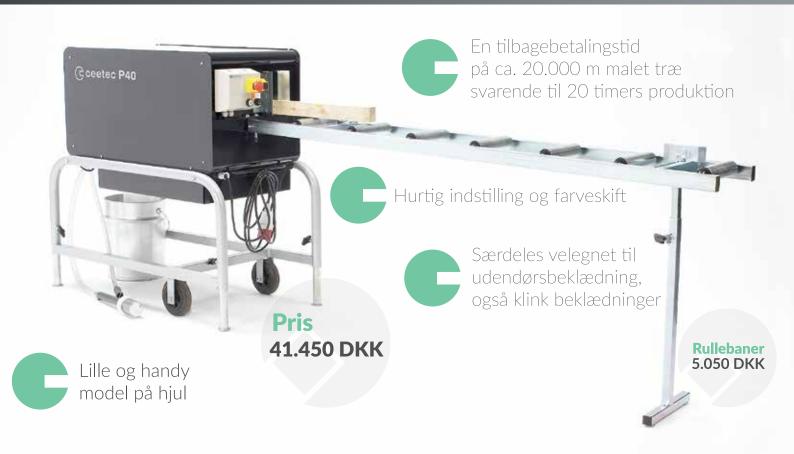

## Ceetec P40

### Kapacitet

1500 meter/time.

#### **Emnedimensioner**

Max. HxB: 25x175 mm eller 40x100 mm. Min. L: 800 mm.

### **Eltilslutning**

3 x 400 V + PE IP. Klass 65.

Effekt: 0,37 kW **Maskinvægt** 

Ca. 115 kg.