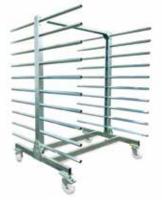

# **Ceetec Stikstativer**

Ceetec stikvogne er udviklet til opbevaring og tørring af træ behandlet i blandt andet Ceetec's malemaskine program. Vognene er konstrureret med henblik på høj brugervenlighed og praktisk anvendelse.

> Dobbelt Stikstativ 4.850 DKK