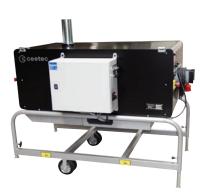

Our simplified conveyor belt cleaning system or the use of the foil system reduces the cleaning liquid consumption to a minimum.

The control unit, from Beckhoff, delivers the latest technology within industrial PC and servo drives. The electrical control cabinet and air injection filter are integrated into the compact automatic spraying machine so there is only one unit in the production.

Everything is combined in one and the same unit so that it is easy to integrate into a new or existing production facility.