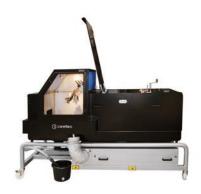

#### Uno FlexSpray The market's most user- and energy friendly all-in-one automatic

spraying machine in a production line or as a stand-alone solution.

With its built-in 19-inch touch screen, user-friendly control programme and low energy consumption, Uno FlexSpray is one of the most attractive spraying automatic machines on the market for lacquering of doors, kitchen cabinet doors, furniture and other profiles. Its innovative automatic spraying system makes this machine fast and easy to clean minimising the stop time when changing paints. Paint change takes only 2-3 minutes. Our wide product range of equipment guarantees that you get an automatic spraying machine customised according to your current production line.

#### Flexible and Energy-friendly Automatic Spraying Machine with the Latest Technology

Uno FlexSpray with the latest technology

The fast and easy service and the latest technology guarantee the highest spraying quality.

High level of customisation
When designing Uno FlexSpray, Ceetec had flexibility in mind all the time. The automatic spraying machine offers several options for customising the machine according to your needs so that you get an optimal production line. For example, the automatic spraying machine can handle up to 12 guns and the built-in dimensions can be adapted to your production.