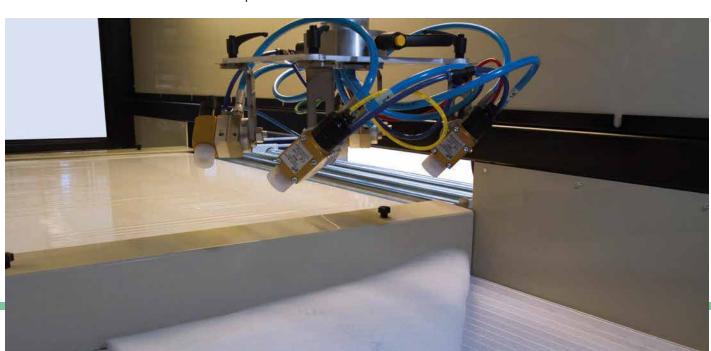

High level of customisation
When designing Uno FlexSpray, Ceetec had flexibility in mind all the time. The automatic spraying machine offers several options for customising the machine according to your needs so that you get an optimal production line. For example, the automatic spraying machine can handle up to 12 guns and the built-in dimensions can be adapted to your production.

Uno FlexSpray equipment Customise Uno FlexSpray according to your needs using a wide range of equipment:

- Paint kitchen with pumps in lacquer room
- Customised roller conveyors in inlet and outlet
- Line control option
- Conveyor belt cleaning system with lacquer recovery
- Automatic raising and lowering of guns to several layers via the touch panel
- · Coloured side walls

The automatic spraying machine is equipped with automatic air flow and air pressure control in the spray cabin in order to guarantee uniform results every single time.

Get started with

Uno FlexSpray in no time
Uno FlexSpray will be up and running
in no time. The installation itself is
plug-and-play. Connect the power, the
exhaust system, lacquer and air supply
and the automatic spraying machine is
ready for use.