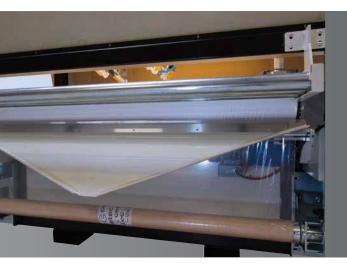

Our simplified conveyor belt cleaning system or the use of the foil system reduces the cleaning liquid consumption to a minimum.

The control unit, from Beckhoff, delivers the latest technology within industrial PC and servo drives. The electrical control cabinet and air injection filter are integrated into the compact automatic spraying machine so there is only one unit in the production.

Uno FlexSpray equipment Customise Uno FlexSpray according to your needs using a wide range of equipment:

- Paint kitchen with pumps in lacquer room
- Customised roller conveyors in inlet and outlet
- Line control option
- Conveyor belt cleaning system with lacquer recovery
- Automatic raising and lowering of guns to several layers via the touch panel
- · Coloured side walls