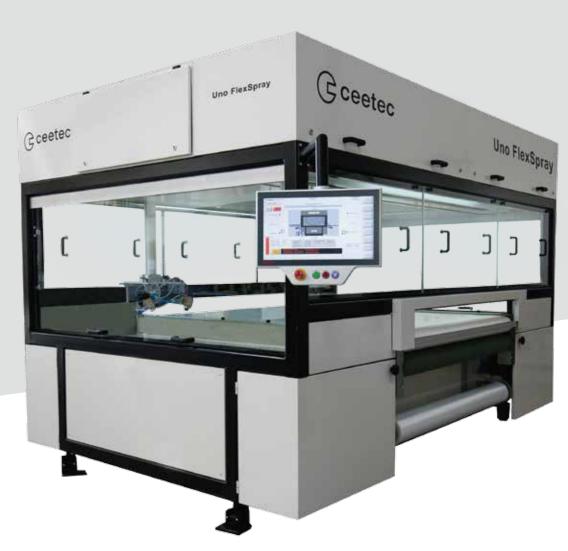

#### Uno FlexSpray The market's most user- and energy friendly all-in-one automatic

spraying machine in a production line or as a stand-alone solution.

With its built-in 19-inch touch screen, user-friendly control programme and low energy consumption, Uno FlexSpray is one of the most attractive spraying automatic machines on the market for lacquering of doors, kitchen cabinet doors, furniture and other profiles. Its innovative automatic spraying system makes this machine fast and easy to clean minimising the stop time when changing paints. Paint change takes only 2-3 minutes. Our wide product range of equipment guarantees that you get an automatic spraying machine customised according to your current production line.

#### Flexible and Energy-friendly Automatic Spraying Machine with the Latest Technology

Uno FlexSpray with the latest technology

The fast and easy service and the latest technology guarantee the highest spraying quality.

High level of customisation
When designing Uno FlexSpray, Ceetec had flexibility in mind all the time. The automatic spraying machine offers several options for customising the machine according to your needs so that you get an optimal production line. For example, the automatic spraying machine can handle up to 12 guns and the built-in dimensions can be adapted to your production.