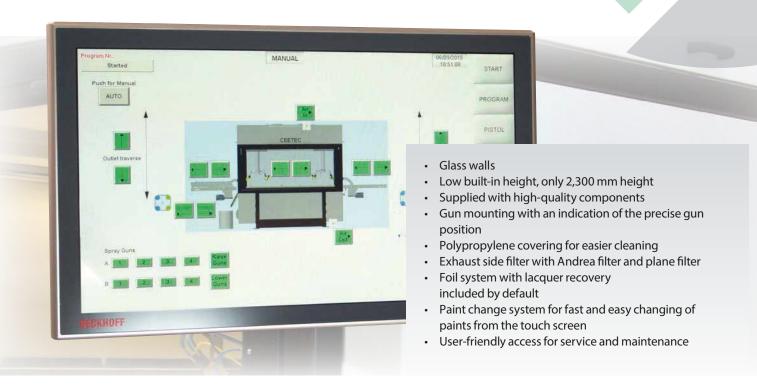

### The Most User-friendly Control Programme on the Market

One of Ceetec's basic principles is that the machines must be simple and easy to operate. With Uno FlexSpray we have set a new standard thanks to a PC-based control system and the biggest touch screen on the market where all functions are accessible.

The control system offers remote access via a VPN connection so that service, expansions and software updates can be made by Ceetec without disrupting your production.

The integrated touch screen is easy to operate. We have optimised its interface so that you can easily achieve a perfect result.

The automatic spraying machine is equipped with automatic air flow and air pressure control in the spray cabin in order to guarantee uniform results every single time.

Get started with

Uno FlexSpray in no time
Uno FlexSpray will be up and running
in no time. The installation itself is
plug-and-play. Connect the power, the
exhaust system, lacquer and air supply
and the automatic spraying machine is
ready for use.